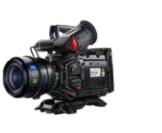

#### **EQUIPMENT**

Sony PXW-Z750

Sony A7S + LENSES

CANON Camera

CANON R6 + LENSES

Ronin S

Lens 85 mm f1.8

Lens 70-200 f2.8

GOPRO HERO 11 Black

Dedolight Kit

Accessories

Drone DJI Mavic 3

Tripod

Memory Card

Memory Card Reader Camera Blackmagic URSAMini Pro 12K

GoPro Hero 10

swit 2 Channel

Sony Bag

Cable

Lights

Handheld Wireless microphone Sennheiser

Micro cravate Wireless Sennheiser

Sony HDVF

Lens 16 mm f1.4