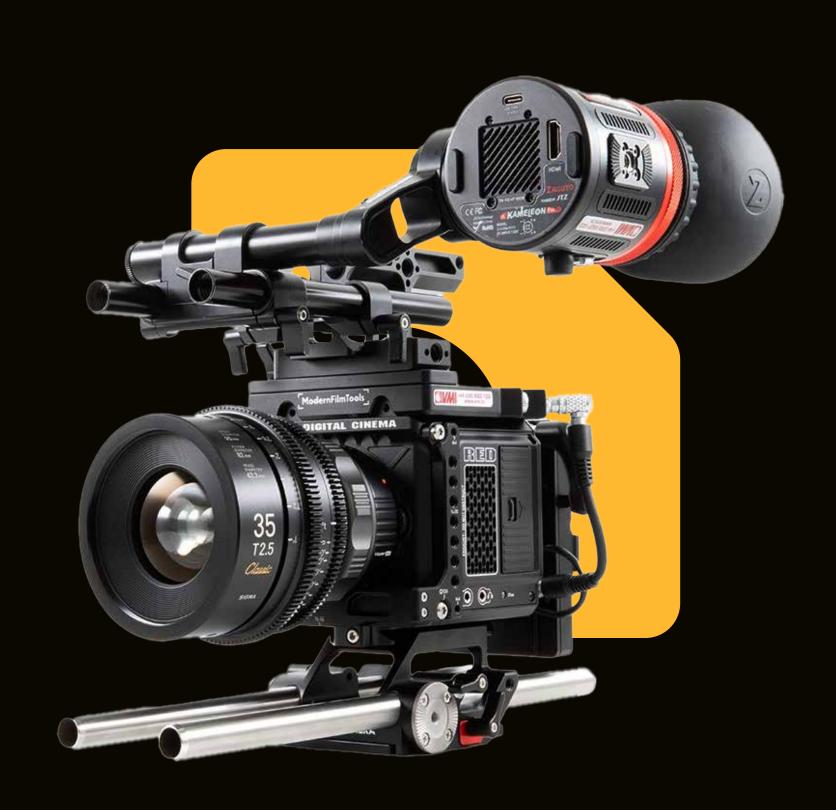

# STATE-OF-THE-ART EQUIPMENT

We understand the importance of utilizing cutting-edge technology and equipment to achieve the highest production standards. At Crew Arabia, we invest in state-of-the-art cameras, editing software, sound equipment, and studio facilities to ensure the delivery of professional-grade results.

#### **EQUIPMENT**

Sony PXW-Z750

Sony A7S + LENSES

CANON Camera

CANON R6 + LENSES

Ronin S

Lens 85 mm f1.8

Lens 70-200 f2.8