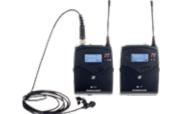

swit 2 Channel

Sony Bag

Cable

Lights

Handheld Wireless microphone Sennheiser

Micro cravate Wireless Sennheiser

Sony HDVF

Lens 16 mm f1.4