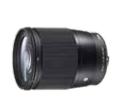

#### **EQUIPMENT**

Sony PXW-Z750

Sony A7S + LENSES

CANON Camera

CANON R6 + LENSES

Ronin S

Lens 85 mm f1.8

Lens 70-200 f2.8